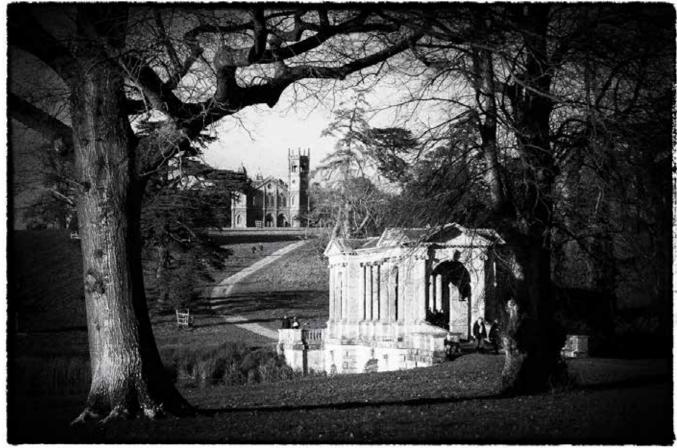

OVER THE BRIDGE

PALLADIAN BRIDGE & GOTHIC TEMPLE, STOWE

ISOLATED

BUTTERMERE, LAKE DISTRICT

HARLYN BAY

NEAR PADSTOW, NORTH CORNWALL

ST LEONARD'S

CHARLECOTE, WARWICKSHIRE