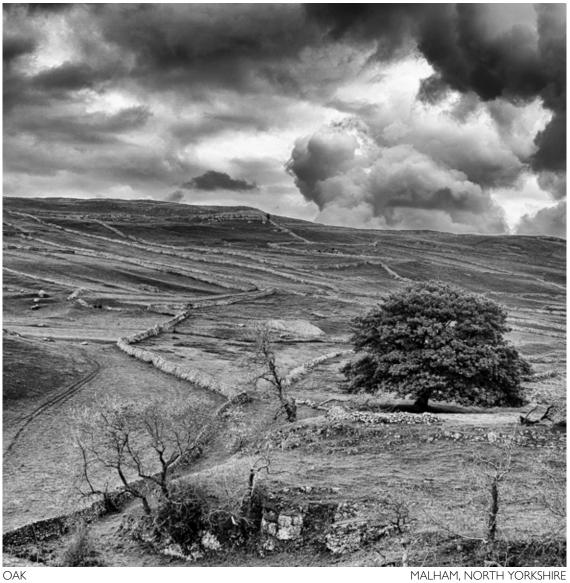

HARDWICK HALL, CHESTERFIELD

LONDON SKYLINE

FROM THE BLAVATNIK BUILDING, TATE MODERN

OAK

HUSTLE BUSTLE

CONCOURSE, KINGS CROSS STATION

THE BIG APPLE

FROM THE EMPIRE STATE BUILDING, NEW YORK