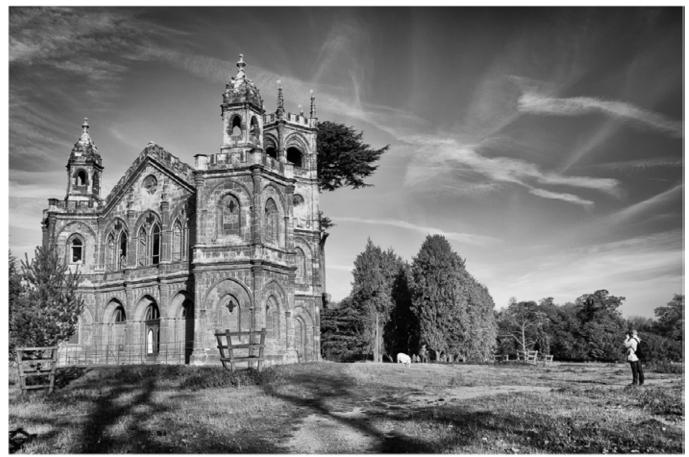

GOTHIC TEMPLE

STOWE SCHOOL

TRANQUILITY

LAKE MINNEWANKA, BANFF, CANADA

TRUNKS AND ROOTS

THE WAITING ROOM

WEYBOURNE, NORFOLK

WALKING BY THE LAKE