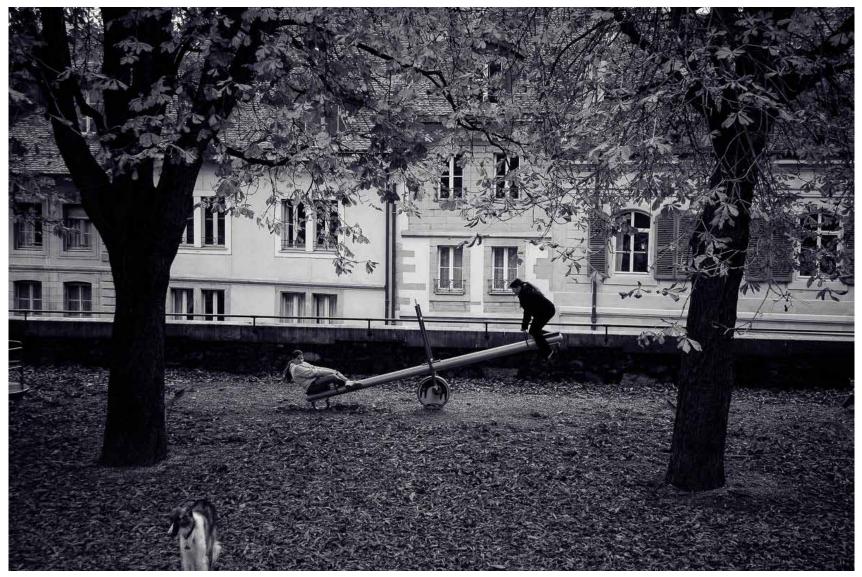

SAWTOOTH

DOG AND SEESAW

GENEVA, SWITZERLAND

SOLITUDE

WELLS-NEXT-THE-SEA, NORFOLK

MILLENNIUM BRIDGE, LONDON

CLOUD ROLLING IN

TEKAPO, NEW ZEALAND