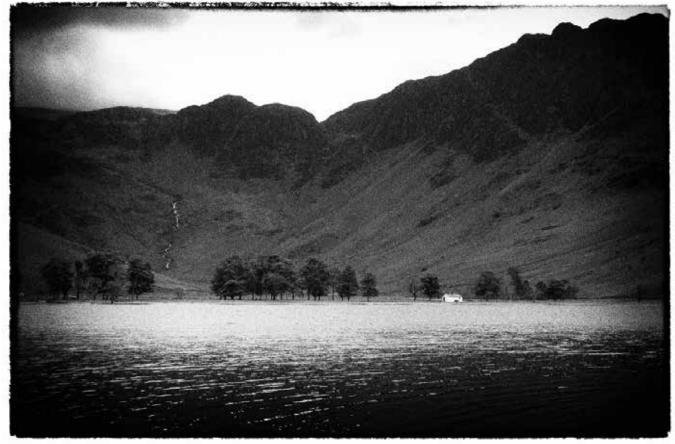

OVER THE BRIDGE

PALLADIAN BRIDGE & GOTHIC TEMPLE, STOWE

ISOLATED

BUTTERMERE, LAKE DISTRICT

HARLYN BAY

NEAR PADSTOW, NORTH CORNWALL

ST LEONARD'S

CHARLECOTE, WARWICKSHIRE