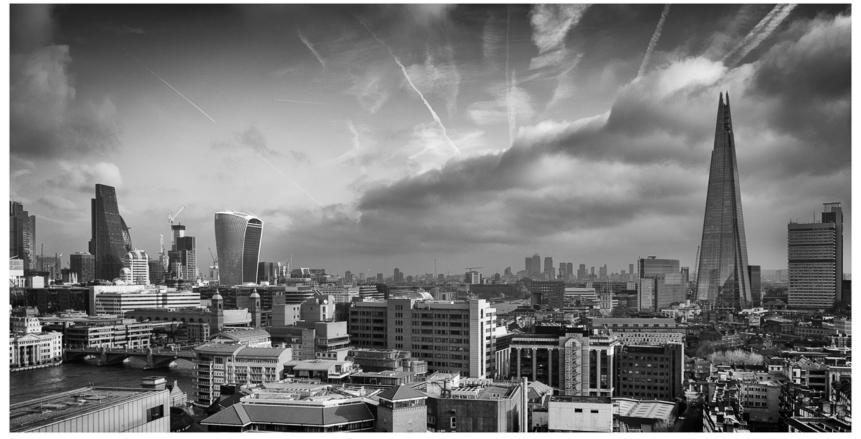

HARDWICK HALL, CHESTERFIELD

LONDON SKYLINE

FROM THE BLAVATNIK BUILDING, TATE MODERN

OAK

HUSTLE BUSTLE

CONCOURSE, KINGS CROSS STATION

THE BIG APPLE

FROM THE EMPIRE STATE BUILDING, NEW YORK