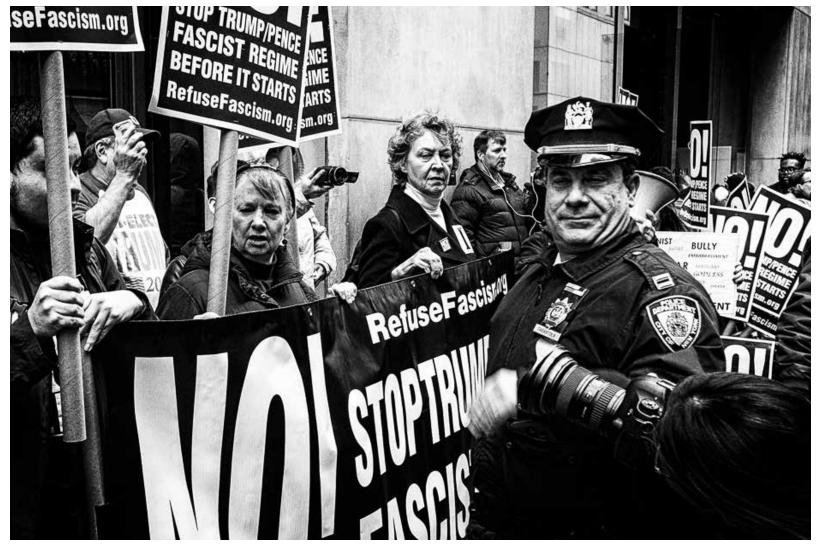

STOP TRUMP

OUTSIDE TRUMP TOWERS, NEW YORK

WENDOVER, BUCKINGHAMSHIRE

A PATH

STORM APPROACHING

PUYCELCI, TARN REGION, FRANCE

THE QUEENS TEMPLE

RHS BRIDGEWATER GARDENS