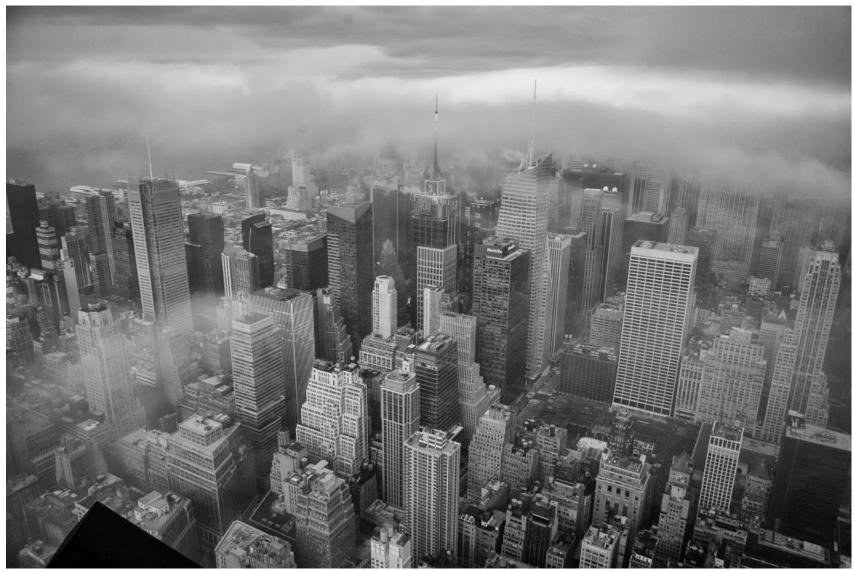

HARDWICK HALL, CHESTERFIELD

LONDON SKYLINE

FROM THE BLAVATNIK BUILDING, TATE MODERN

OAK

HUSTLE BUSTLE

CONCOURSE, KINGS CROSS STATION

THE BIG APPLE

FROM THE EMPIRE STATE BUILDING, NEW YORK