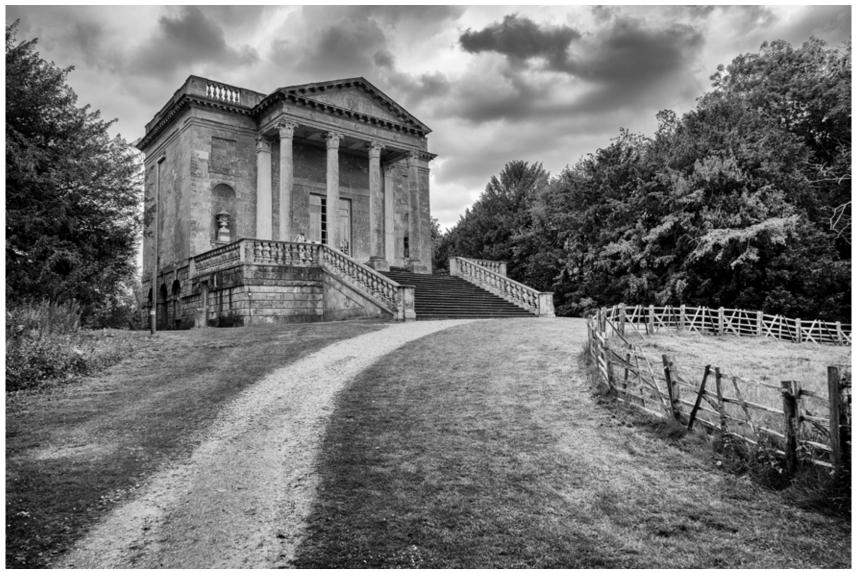

STOP TRUMP

OUTSIDE TRUMP TOWERS, NEW YORK

WENDOVER, BUCKINGHAMSHIRE

A PATH

STORM APPROACHING

PUYCELCI, TARN REGION, FRANCE

THE QUEENS TEMPLE

RHS BRIDGEWATER GARDENS