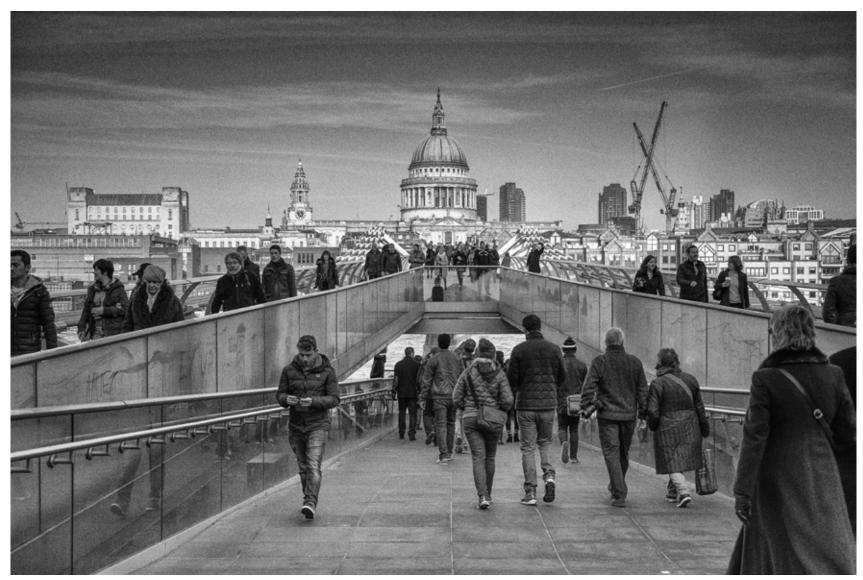

SAWTOOTH

DOG AND SEESAW

GENEVA, SWITZERLAND

SOLITUDE

WELLS-NEXT-THE-SEA, NORFOLK

MILLENNIUM BRIDGE, LONDON

CLOUD ROLLING IN

TEKAPO, NEW ZEALAND