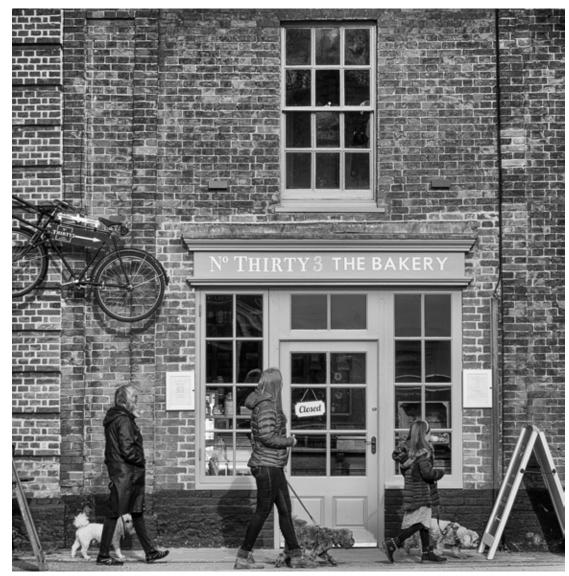

## MONO CHROME

ROLAND CARLIN

FROZEN WOODLAND

WENDOVER WOODS, BUCKINGHAMSHIRE

ALL THE THREE'S

BURNHAM MARKET, NORFOLK

ANOTHER WALK, ANOTHER SHED

THE TARN REGION, FRANCE