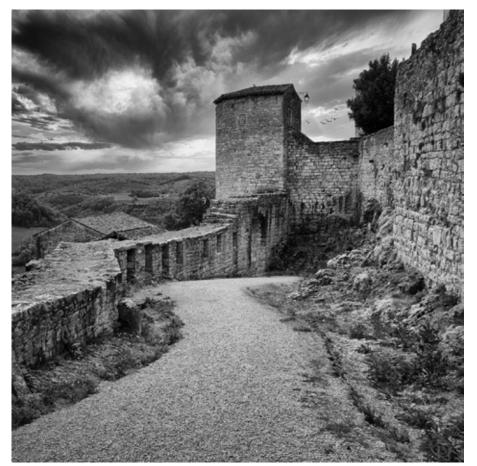

STOP TRUMP

OUTSIDE TRUMP TOWERS, NEW YORK

WENDOVER, BUCKINGHAMSHIRE

A PATH

STORM APPROACHING

PUYCELCI, TARN REGION, FRANCE

THE QUEENS TEMPLE

RHS BRIDGEWATER GARDENS