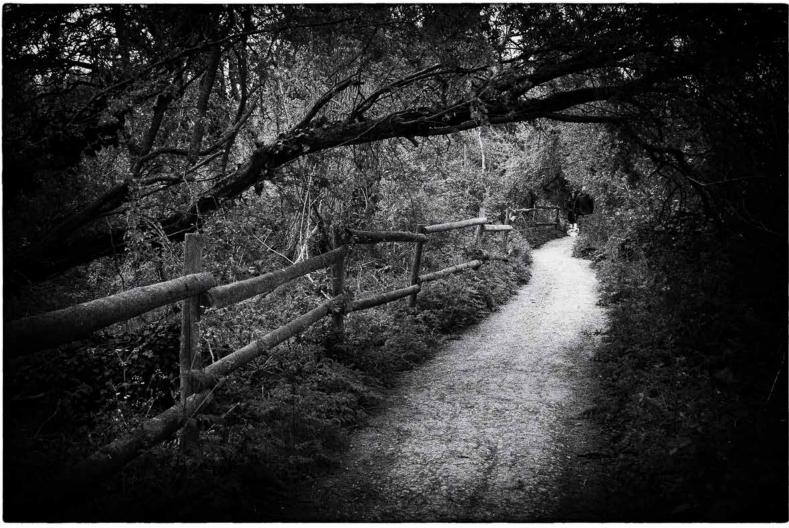

STOP TRUMP

OUTSIDE TRUMP TOWERS, NEW YORK

WENDOVER, BUCKINGHAMSHIRE

A PATH

STORM APPROACHING

PUYCELCI, TARN REGION, FRANCE

THE QUEENS TEMPLE

RHS BRIDGEWATER GARDENS