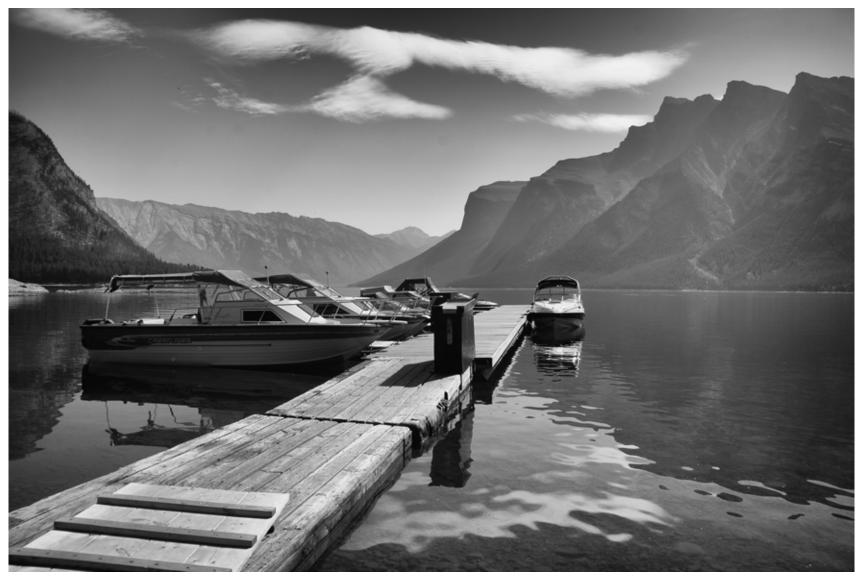

GOTHIC TEMPLE

STOWE SCHOOL

TRANQUILITY

LAKE MINNEWANKA, BANFF, CANADA

TRUNKS AND ROOTS

THE WAITING ROOM

WEYBOURNE, NORFOLK

WALKING BY THE LAKE