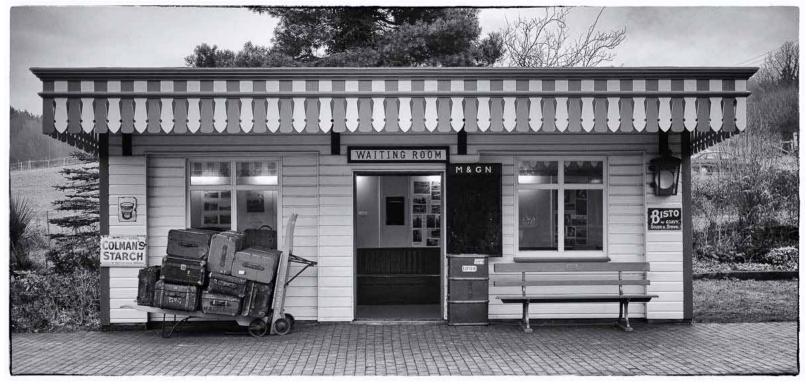

GOTHIC TEMPLE

STOWE SCHOOL

TRANQUILITY

LAKE MINNEWANKA, BANFF, CANADA

TRUNKS AND ROOTS

THE WAITING ROOM

WEYBOURNE, NORFOLK

WALKING BY THE LAKE